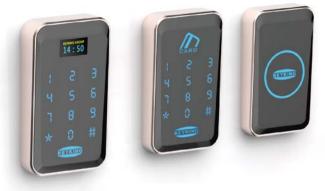

## **Proximity Reader, Royal series**

RY02P-4

**Integrated Security Solutions** 

RY02P-4 ( Proximity Reader)

## **Features**

- Metallic Housing
- Vandal Resistant
- Weather Proof IP65
- Silver or Rose Gold Housing (custom colors available)
- Backlit Touchkeys and OLED Display
- Large Bright Indicator Blue / Green light
- Multi-Prox Technology
- Low Power consumption
- American Standard

## **Description**

This superior quality Proximity reader is rugged, weather-resistant and attractive in design. Blue backlit LED assist operation in low or no light conditions. With the internal sounder, RY02P-4 provides superior accessibility.